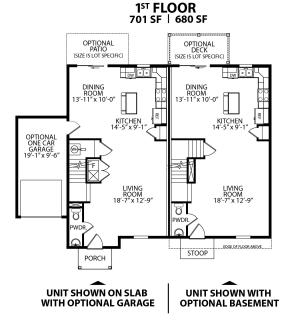

lray SS(B) Lot 287



HOME STYLE

Two Story, Duplex

Home Features

BEDS

3



3764 Castle Dr, Dover, PA 17315

Homesite

Ready in 60 Days

**MLS #** PAYK2O66232

School District DOVER AREA

County YORK

BATHS

2.5

## \$268,780



Ê

Sales Manager Stephanie Wilson 717.634.9092 Model Hours Thurs to Mon: 10am to 5pm

swilson@jamyershomes.com

SF

1402

## Toll Free: 1.800.368.9990 | Local: 717.632.9406 | jamyershomes.com



\*We are pledged to the letter and spirit of U.S. policy for the achievement of equal housing opportunity throughout the Nation. We encourage and support affirmative advertising and marketing programs in which there are no barriers to obtaining housing because of race, color, religion, sex, handicap, familial status, or national origin.

Delray SS(B) Lot 287 Hoor Plans



2<sup>ND</sup> FLOOR 701 SF | 720 SF



## OPTIONAL FULL FINISHED BASEMENT





Want to purchase this home? (717) 632.9406