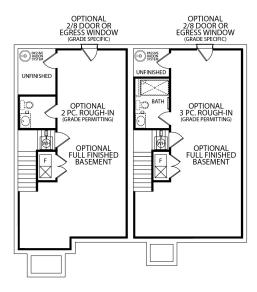

Delray SS(B) Lot 287 Hoor Plans

2<sup>ND</sup> FLOOR 701 SF | 720 SF

## OPTIONAL FULL FINISHED BASEMENT

Want to purchase this home? (717) 632.9406