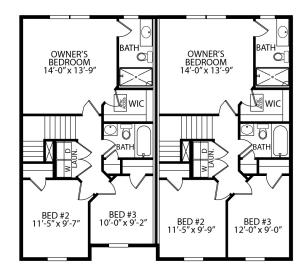

ory, Duplex

Home Features

BEDS

3



3764 Castle Dr, Dover, PA 17315

Homesite

Ready in 60 Days

**MLS #** PAYK2O66232

School District DOVER AREA

County YORK

BATHS

2.5

## \$268,780



Ê

Sales Manager Stephanie Wilson 717.634.9092 Model Hours Thurs to Mon: 10am to 5pm

swilson@jamyershomes.com

SF

1402

## Toll Free: 1.800.368.9990 | Local: 717.632.9406 | jamyershomes.com



\*We are pledged to the letter and spirit of U.S. policy for the achievement of equal housing opportunity throughout the Nation. We encourage and support affirmative advertising and marketing programs in which there are no barriers to obtaining housing because of race, color, religion, sex, handicap, familial status, or national origin.

Delray SS(B) Lot 287 Hoor Plans



2<sup>ND</sup> FLOOR 701 SF | 720 SF



## OPTIONAL FULL FINISHED BASEMENT





Want to purchase this home? (717) 632.9406